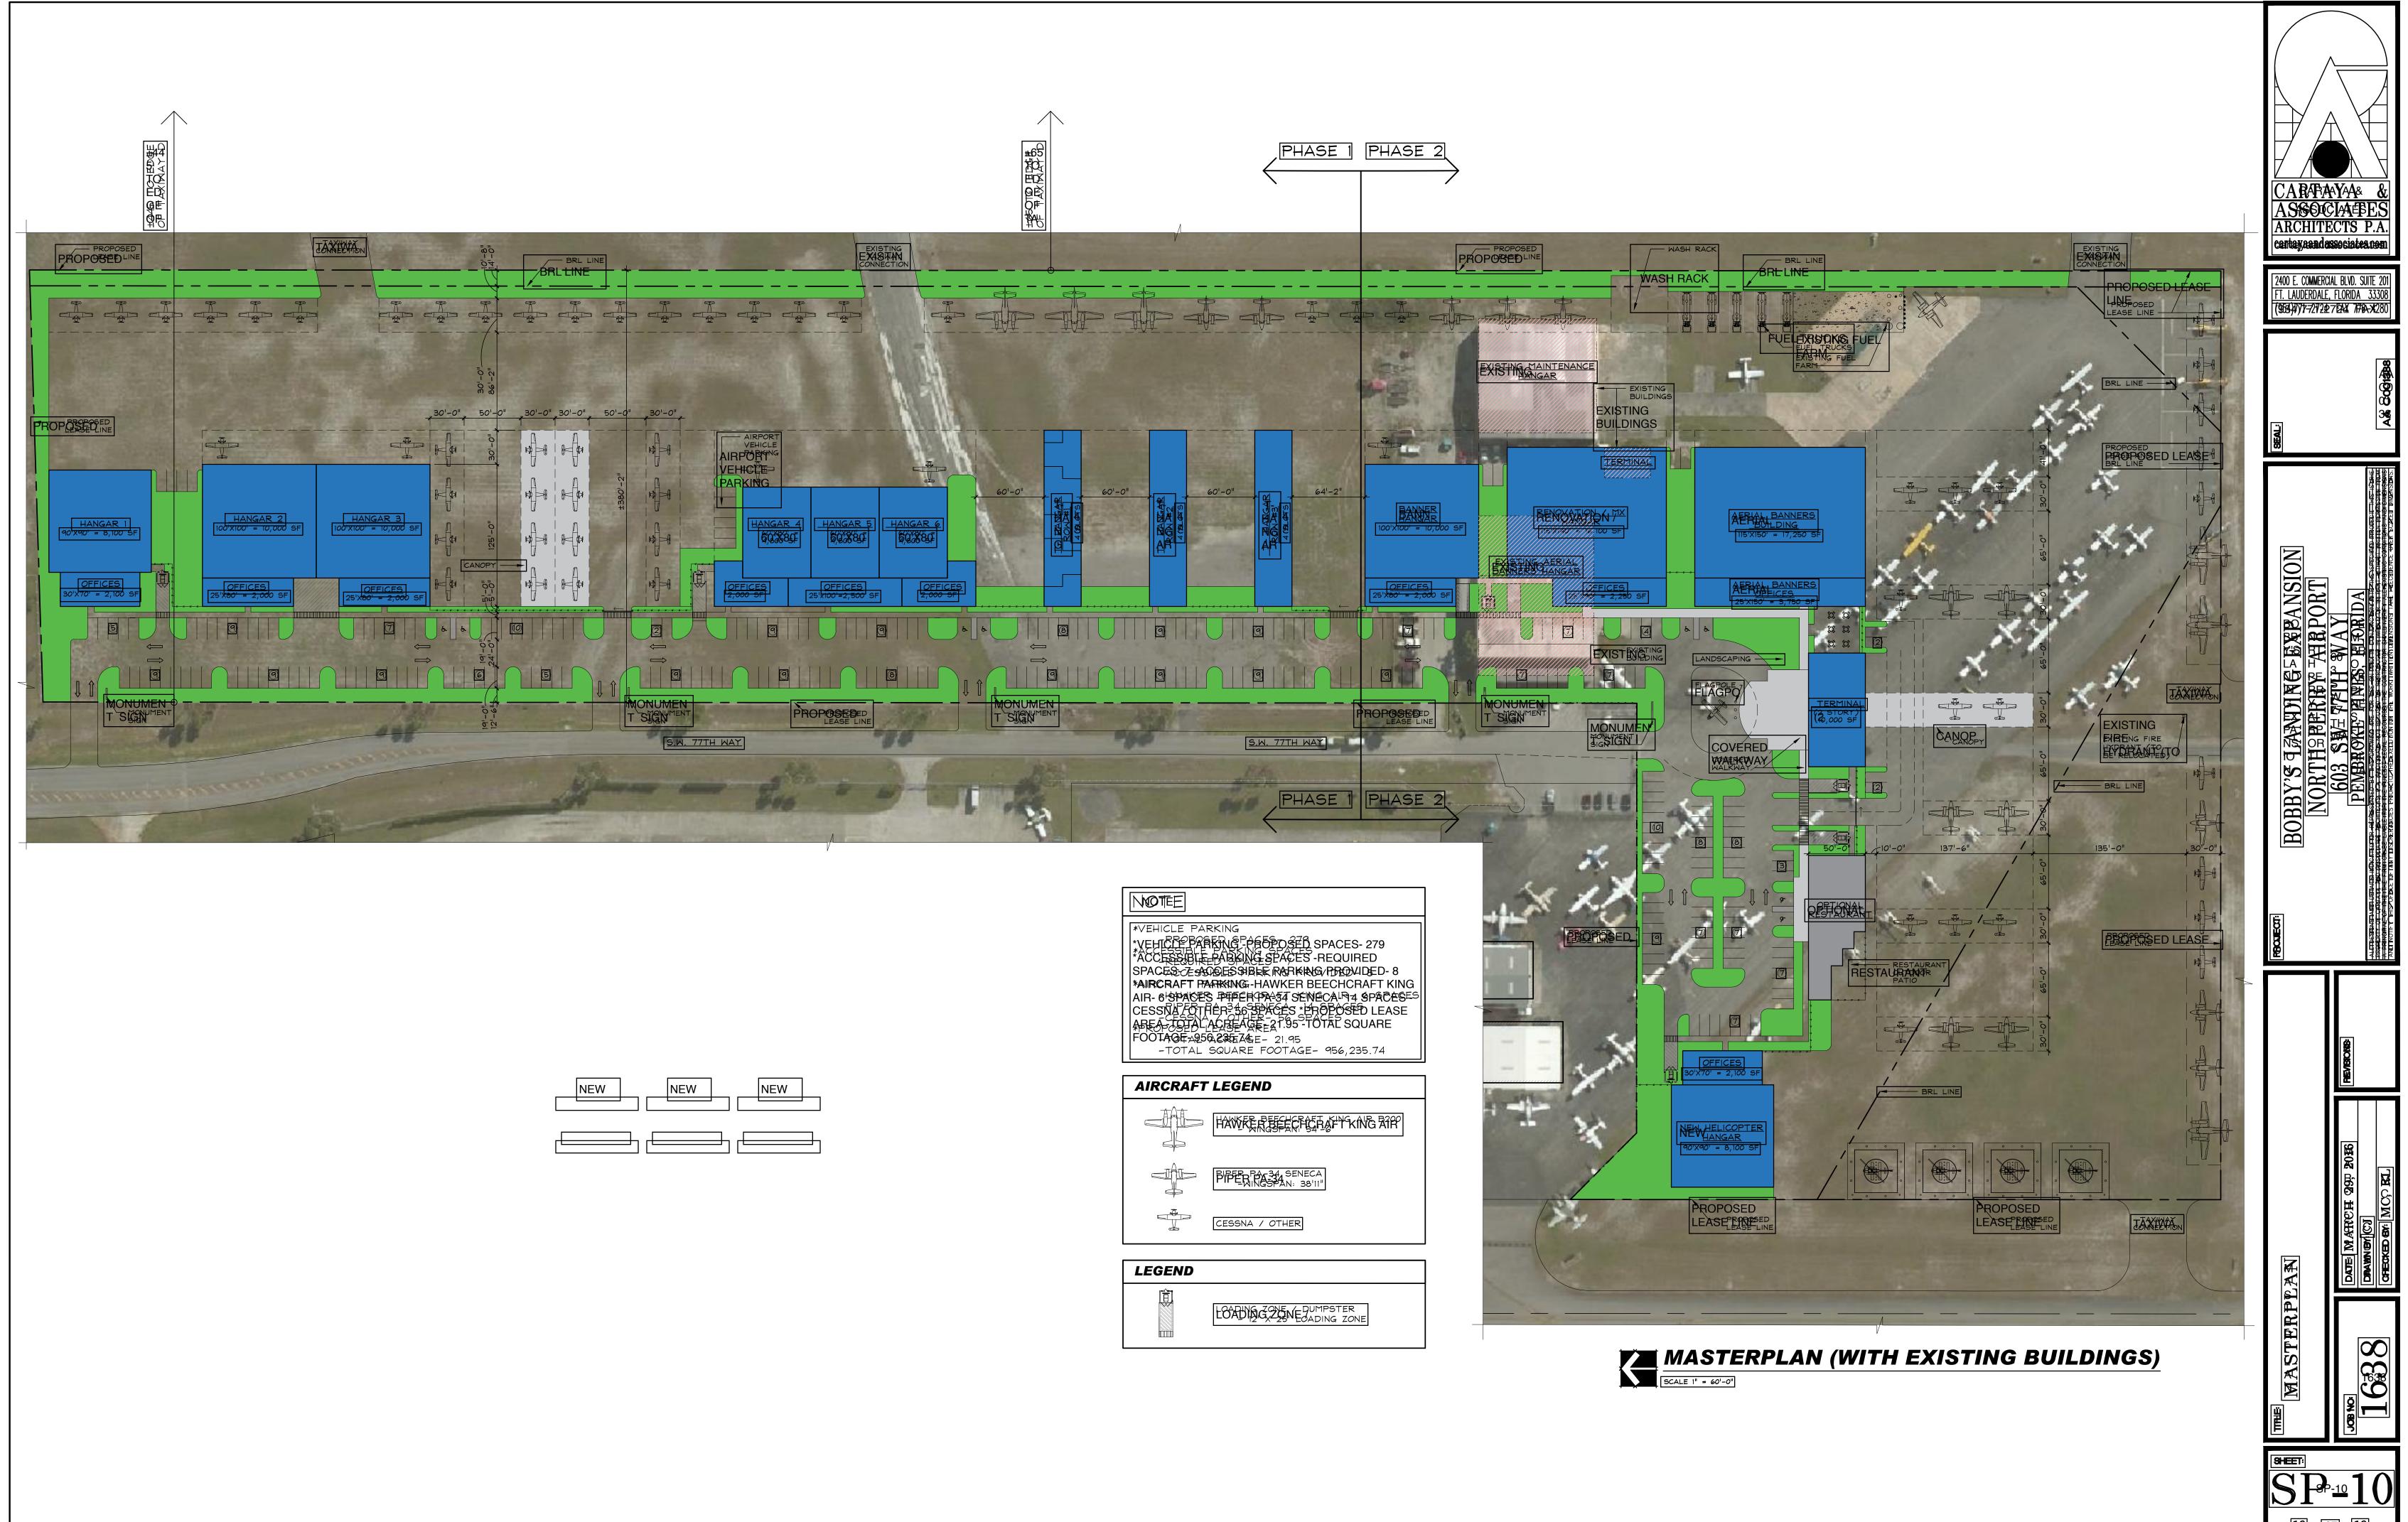

## BOBBY'S LANDING EXPANSION NORTH PERRY AIRPORT

603 SW 77TH WAY
PEMBROKE PINES, FLORIDA

(ARCHITECTURE)

CARTAYA & ASSOCIATES HARCHITECTS, P.A.

2400 E. COMMERCIAL BLVD. SUITE 201 FT. LAUDERDALE, FL. 33308 954-771-2724

CARAPAYA& & ASSOCIATES P.A. cantayaandassociates.com

2400 E. COMMERCIAL BLVD. SUITE 201 FT. LAUDERDALE, FLORIDA 33308

A& Goglage

BOBBY'S JAAWINGSERRANSION
NORTHSERRY THROUT
603 SWIPTROMAY
PENBROKE HERS BLARIDA

REVISIONS

DATE IN ARROH 2999 2016
DRAWNEN CO

:\2016 Projects\1638\4RCH\1638A\$Piolog, 3439/2017 ||5134

2016 Projects\|638\AR<mark>GA\|638A6R</mark>IJ#<mark>g|349</mark>/2011||56|9 A|

16 OF 16

1638

16 OF 16

16 OF 16