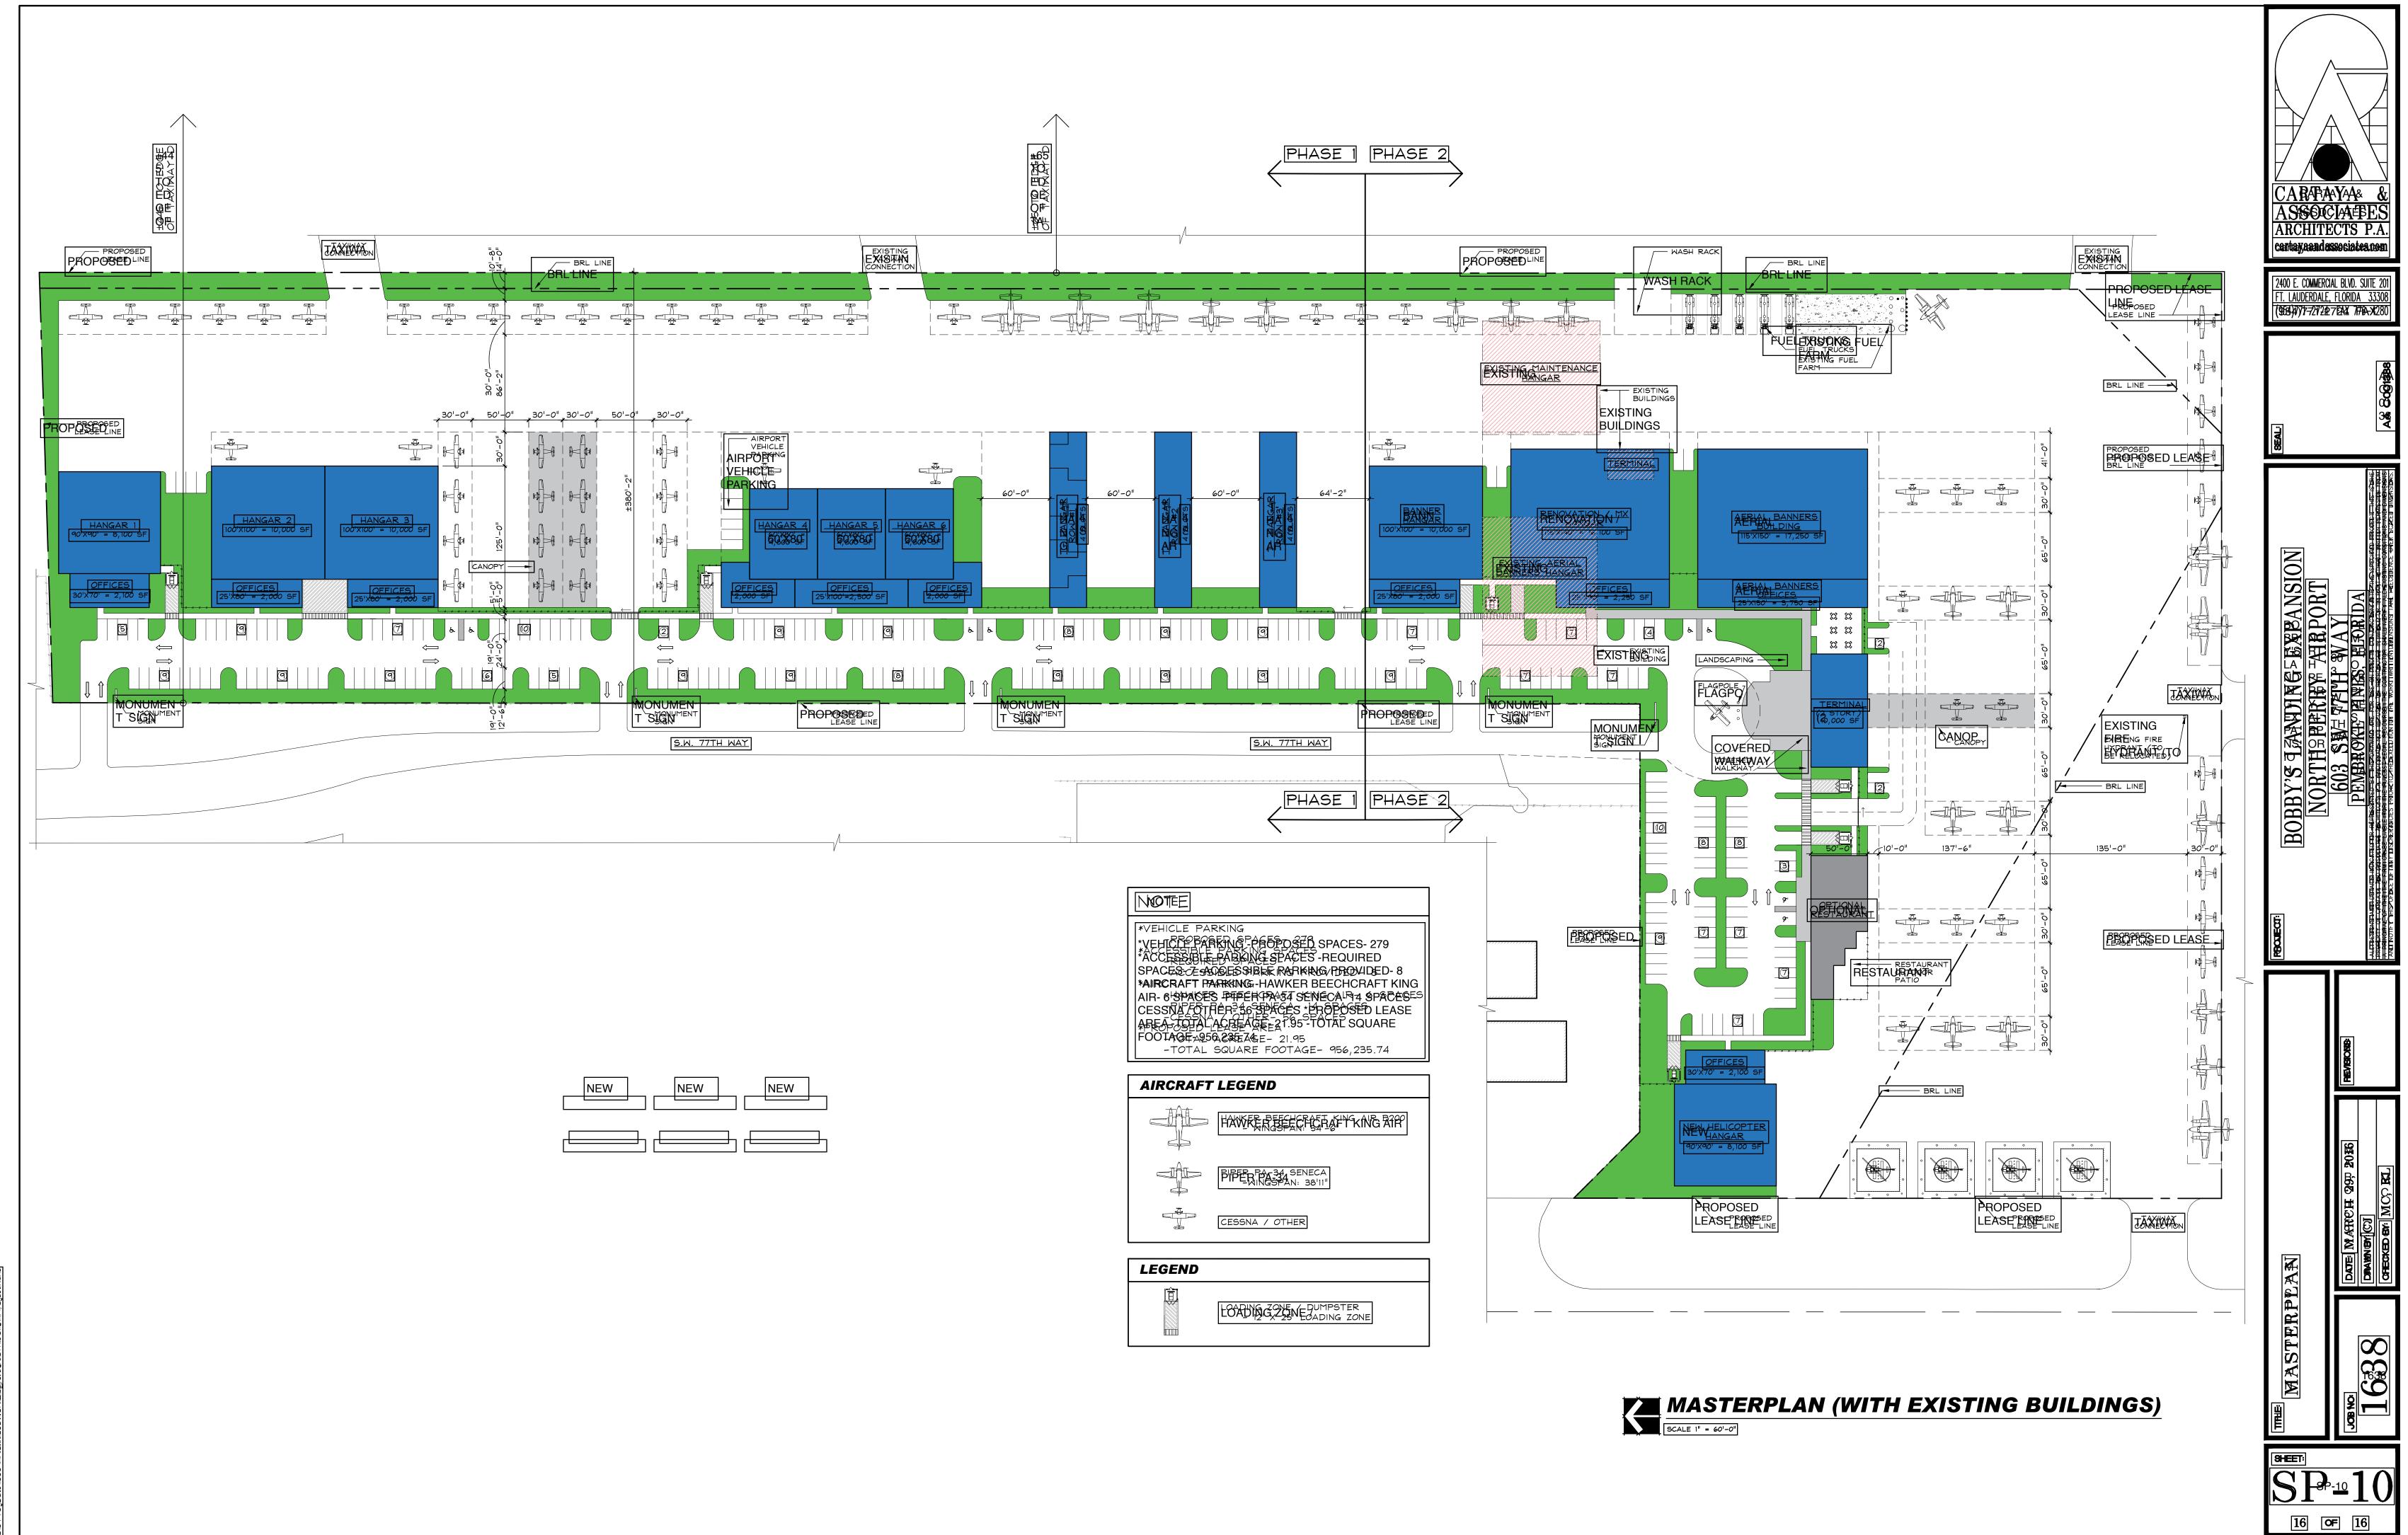

## BOBBY'S LANDING EXPANSION NORTH PERRY AIRPORT

603 SW 77TH WAY
PEMBROKE PINES, FLORIDA

(ARCHITECTURE)

CARTAYA & ASSOCIATES HARCHITECTS, P.A.

2400 E. COMMERCIAL BLVD. SUITE 201 FT. LAUDERDALE, FL. 33308 954-771-2724

CARAPAYA& & ASSOCIATES P.A. cantayaandassociates.com

2400 E. COMMERCIAL BLVD. SUITE 201 FT. LAUDERDALE, FLORIDA 33308

A& Goglage

BOBBY'S JAAWINGSERRANSION
NORTHSERRY THROUT
603 SWIPTROMAY
PENBROKE HERS BLARIDA

REVISIONS

DATE IN ARROH 2999 2016
DRAWNEN CO

:\2016 Projects\1638\4RCH\1638A\$Piolog, 3439/2017 ||5134

2016 Projects\|638\AR<mark>GA\|638A6R</mark>IJ#<mark>g|349</mark>/2011||56|9 A|

16 OF 16

1638

16 OF 16

16 OF 16