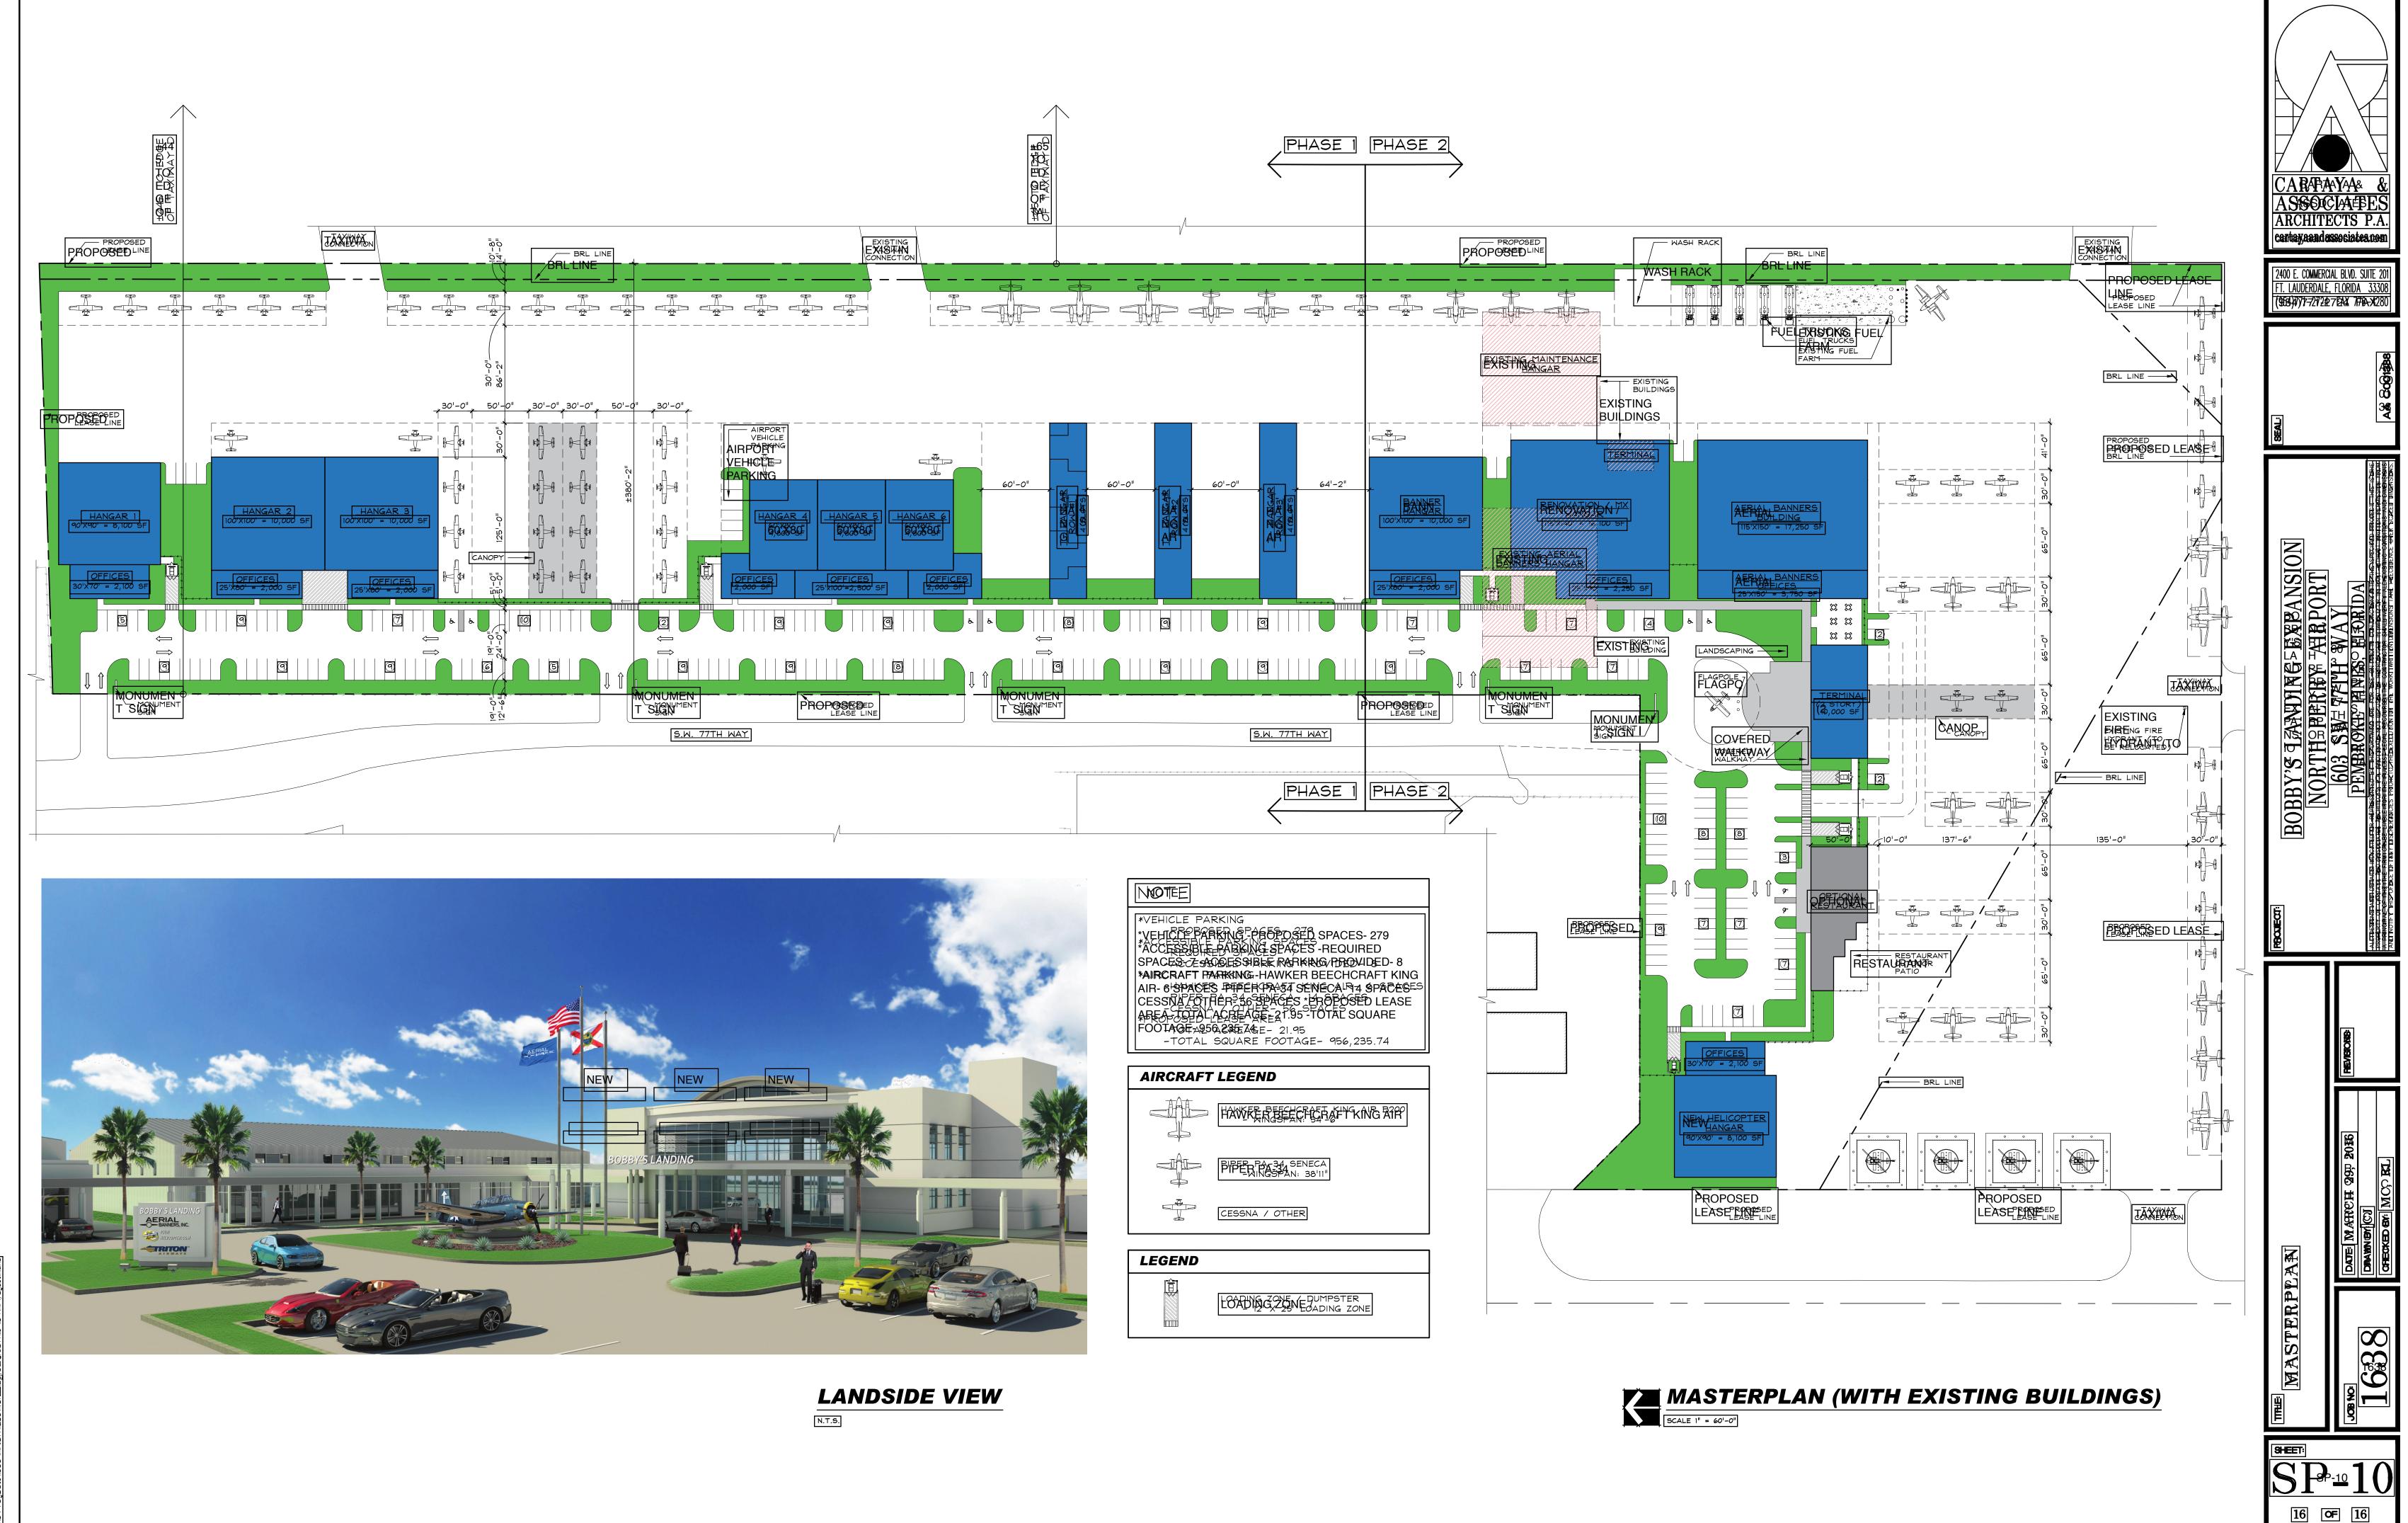

## BOBBY'S LANDING EXPANSION NORTH PERRY AIRPORT

603 SW 77TH WAY
PEMBROKE PINES, FLORIDA

(ARCHITECTURE)

CARTAYA & ASSOCIATES HARCHITECTS, P.A.

2400 E. COMMERCIAL BLVD. SUITE 201 FT. LAUDERDALE, FL. 33308 954-771-2724

CARAPAYA& & ASSOCIATES P.A. cantayaandassociates.com

2400 E. COMMERCIAL BLVD. SUITE 201 FT. LAUDERDALE, FLORIDA 33308

A& Goglage

BOBBY'S JAAWINGSERRANSION
NORTHSERRY THROUT
603 SWIPTROMAY
PENBROKE HERS BLARIDA

REVISIONS

DATE IN ARROH 2999 2016
DRAWNEN CO

:\2016 Projects\1638\4RCH\1638A\$Piolog, 3439/2017 ||5134

2016 Projects\|638\AR<mark>GA\|638A6R</mark>IJ#<mark>g|349</mark>/2011||56|9 A|

16 OF 16

1638

16 OF 16

16 OF 16