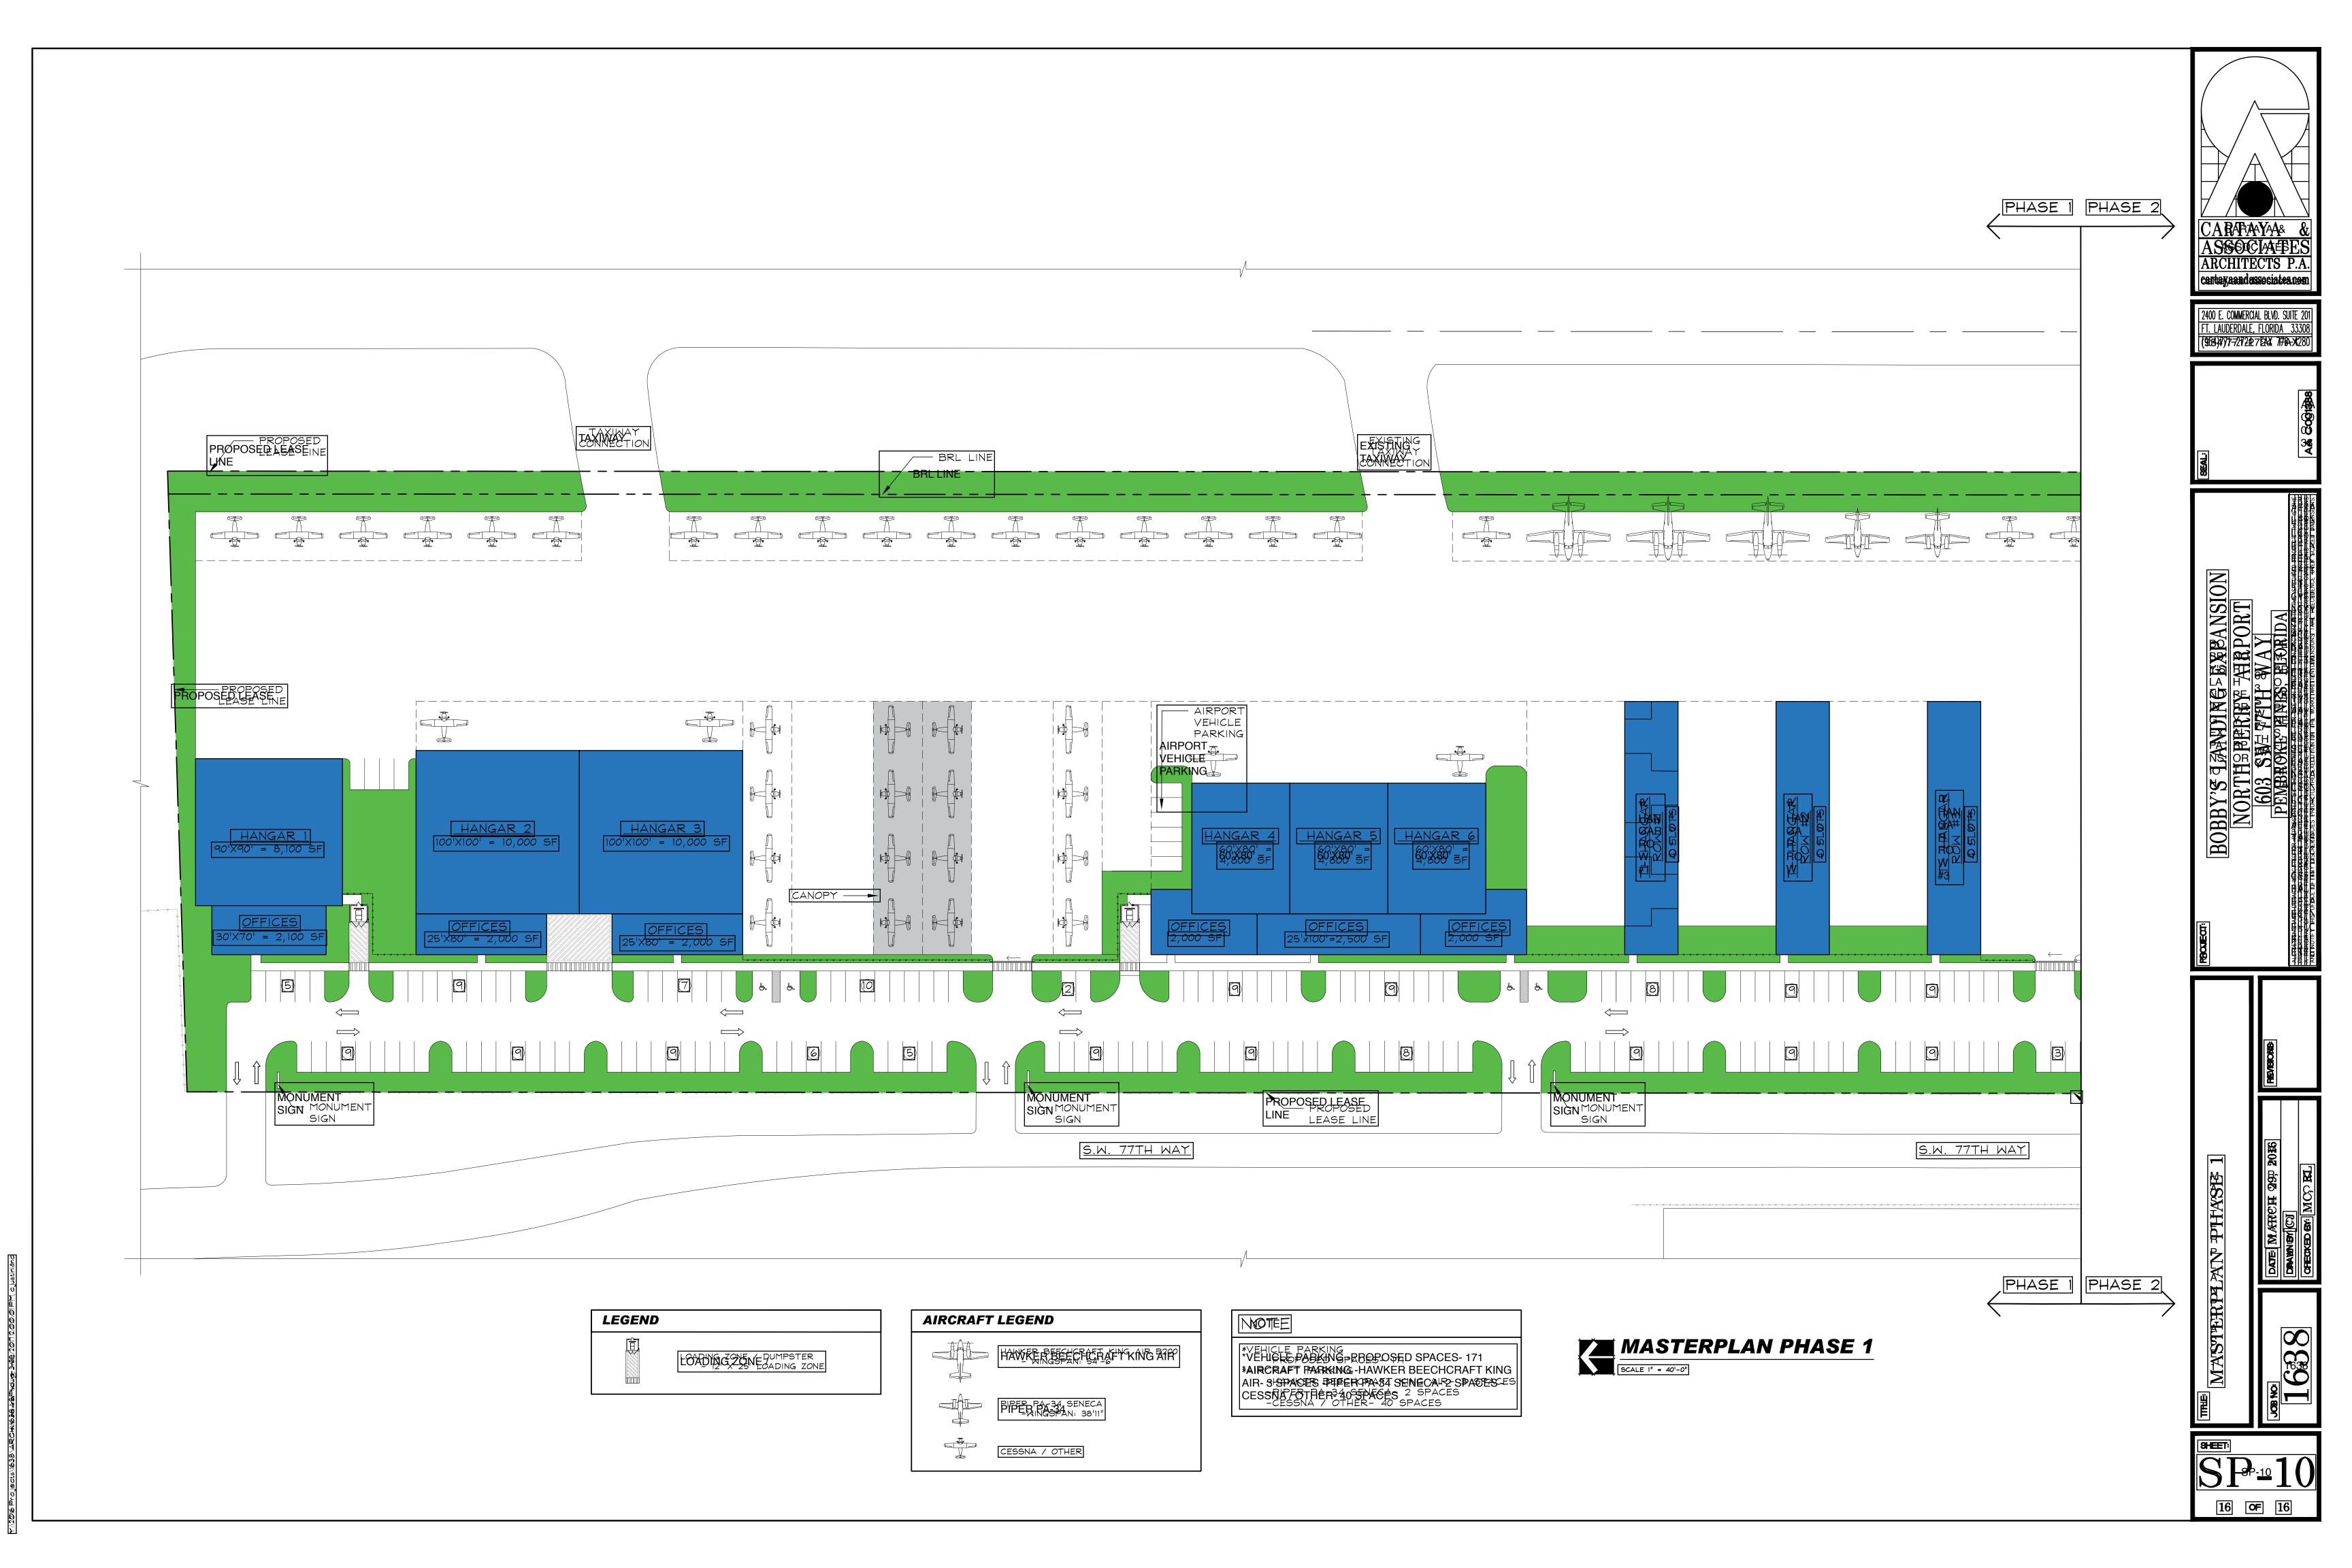

## BOBBY'S LANDING EXPANSION NORTH PERRY AIRPORT

603 SW 77TH WAY
PEMBROKE PINES, FLORIDA

(ARCHITECTURE)

CARTAYA & ASSOCIATES HARCHITECTS, P.A.

2400 E. COMMERCIAL BLVD. SUITE 201 FT. LAUDERDALE, FL. 33308 954-771-2724