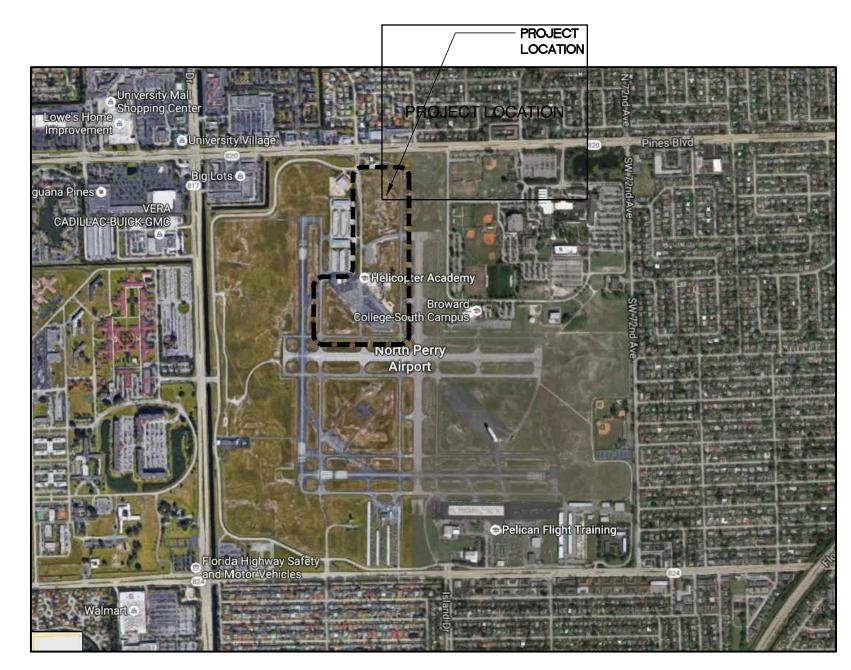

## BOBBY'S LANDING EXPANSION NORTH PERRY AIRPORT

603 SW 77TH WAY
PEMBROKE PINES, FLORIDA

(ARCHITECTURE)

CARTAYA & ASSOCIATES HARCHITECTS, P.A.

2400 E. COMMERCIAL BLVD. SUITE 201 FT. LAUDERDALE, FL. 33308 954-771-2724