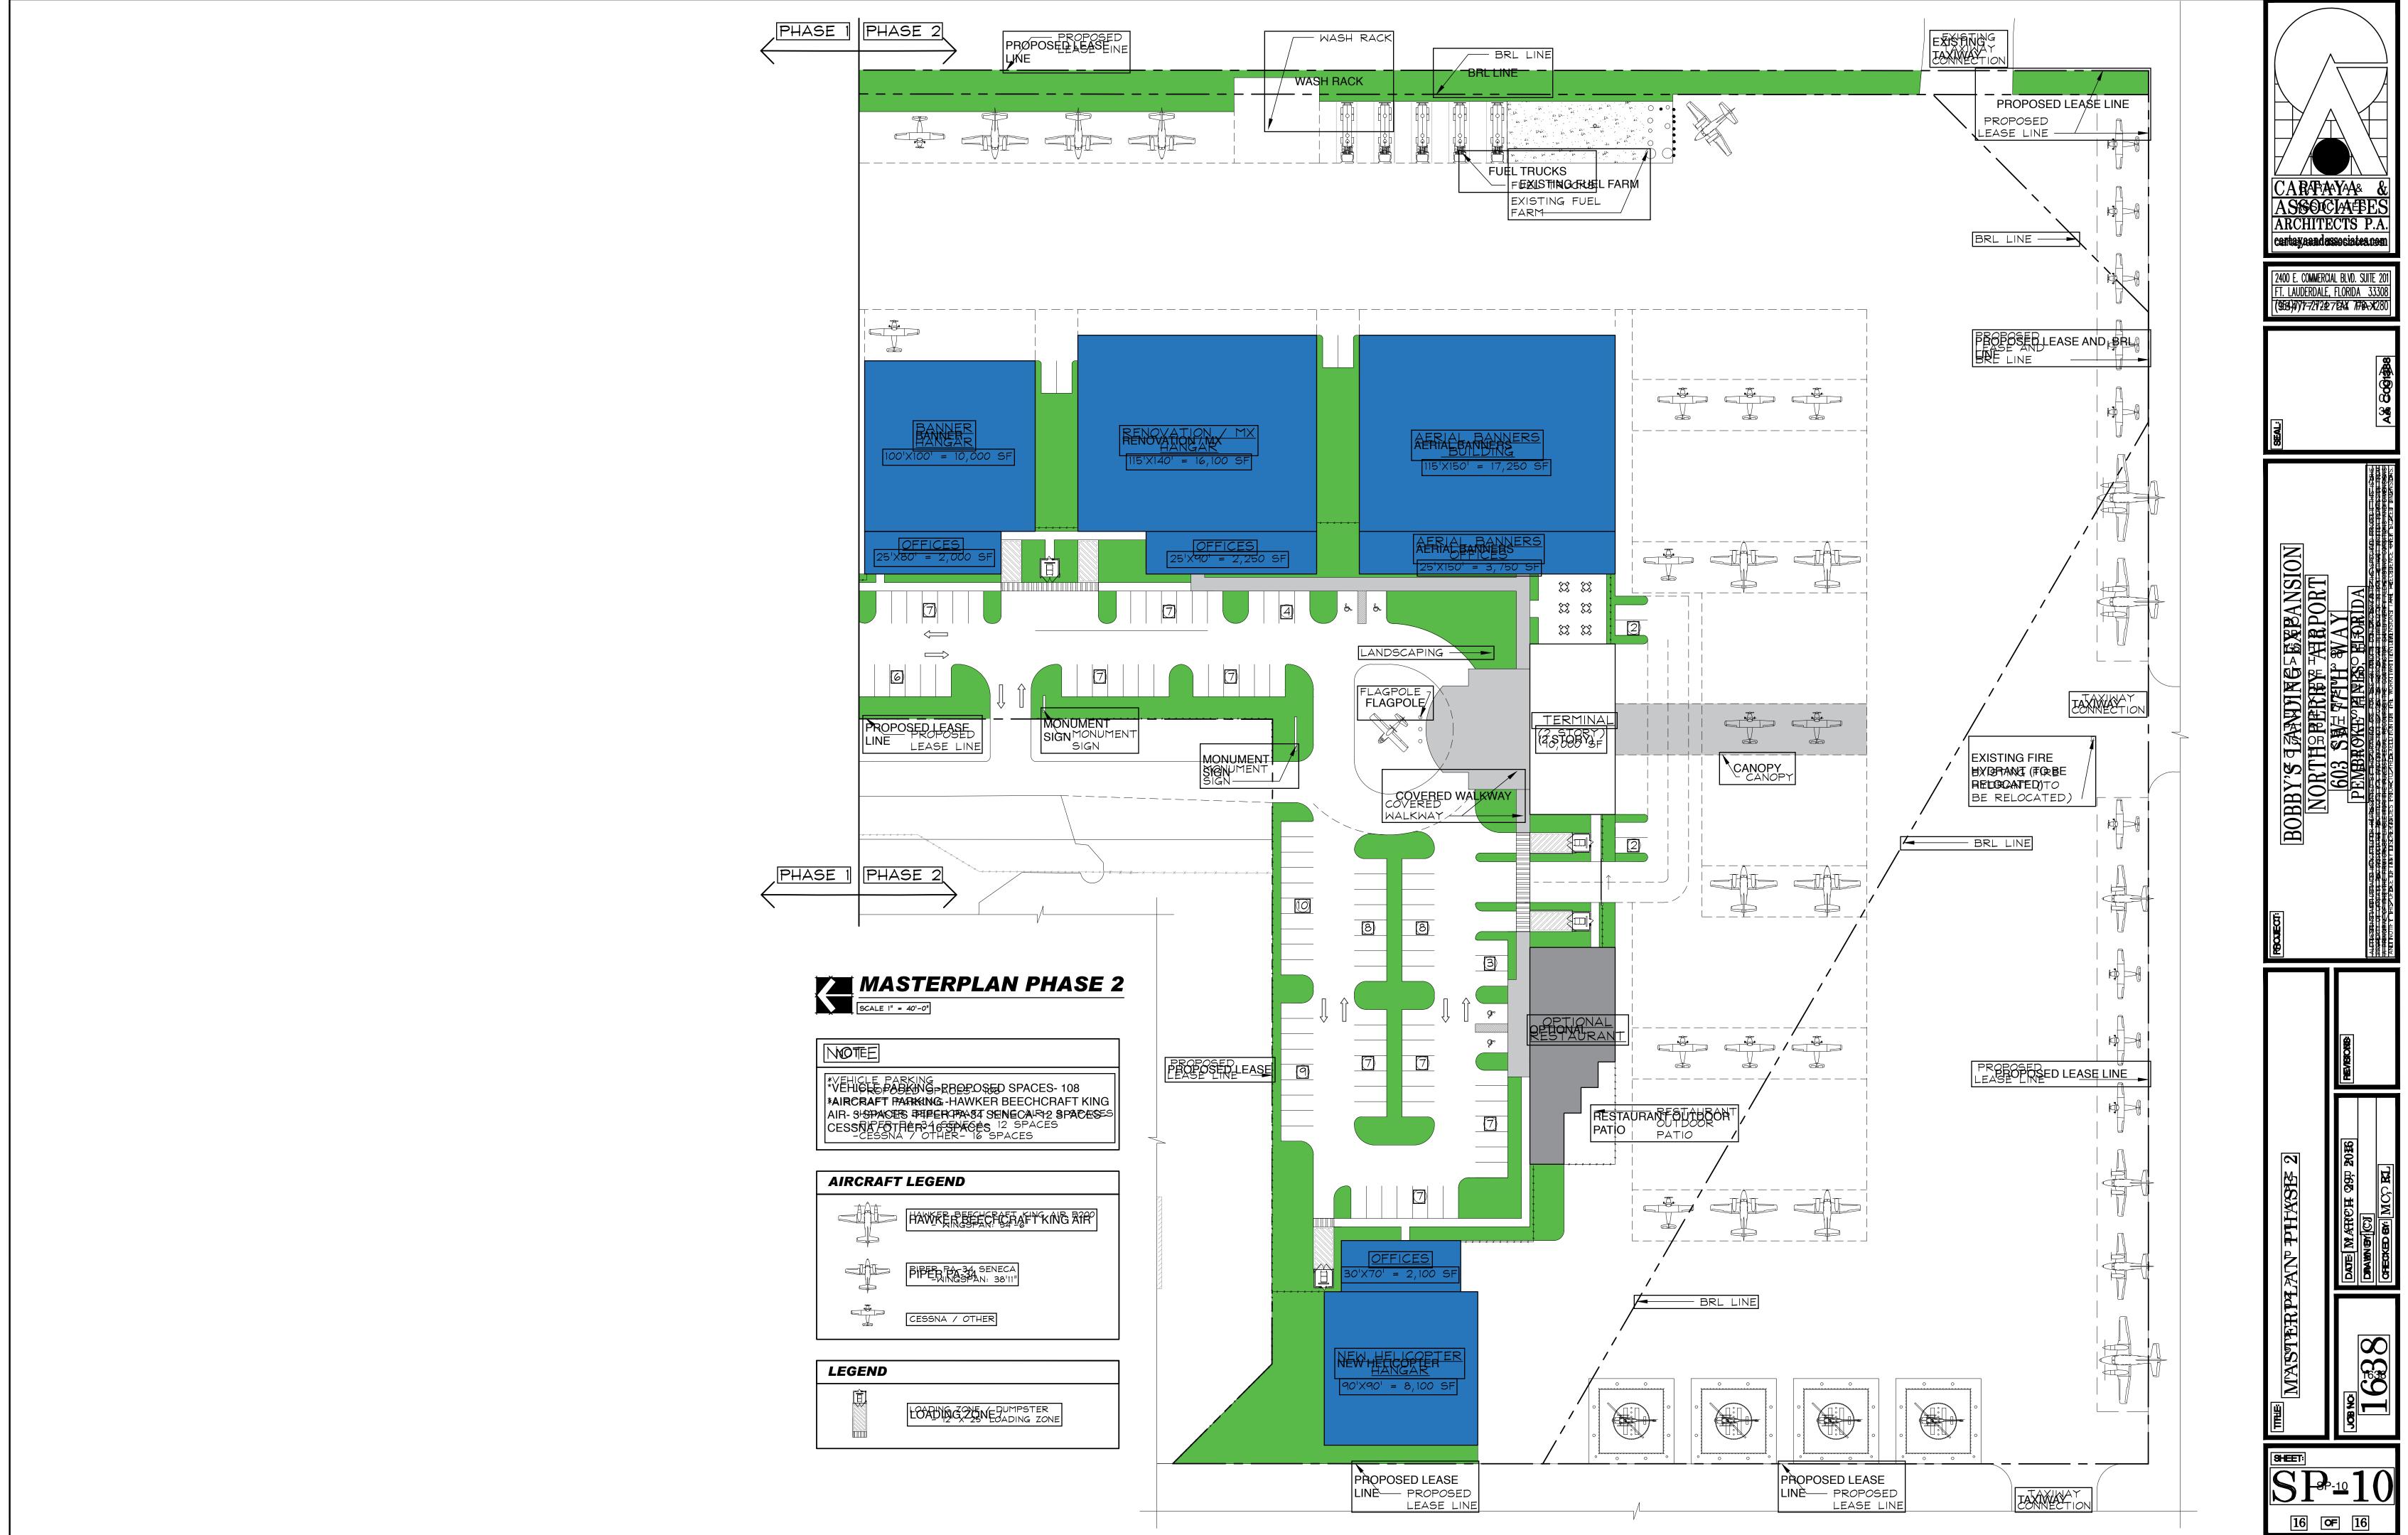

## BOBBY'S LANDING EXPANSION NORTH PERRY AIRPORT

603 SW 77TH WAY
PEMBROKE PINES, FLORIDA

(ARCHITECTURE)

CARTAYA & ASSOCIATES HARCHITECTS, P.A.

2400 E. COMMERCIAL BLVD. SUITE 201 FT. LAUDERDALE, FL. 33308 954-771-2724