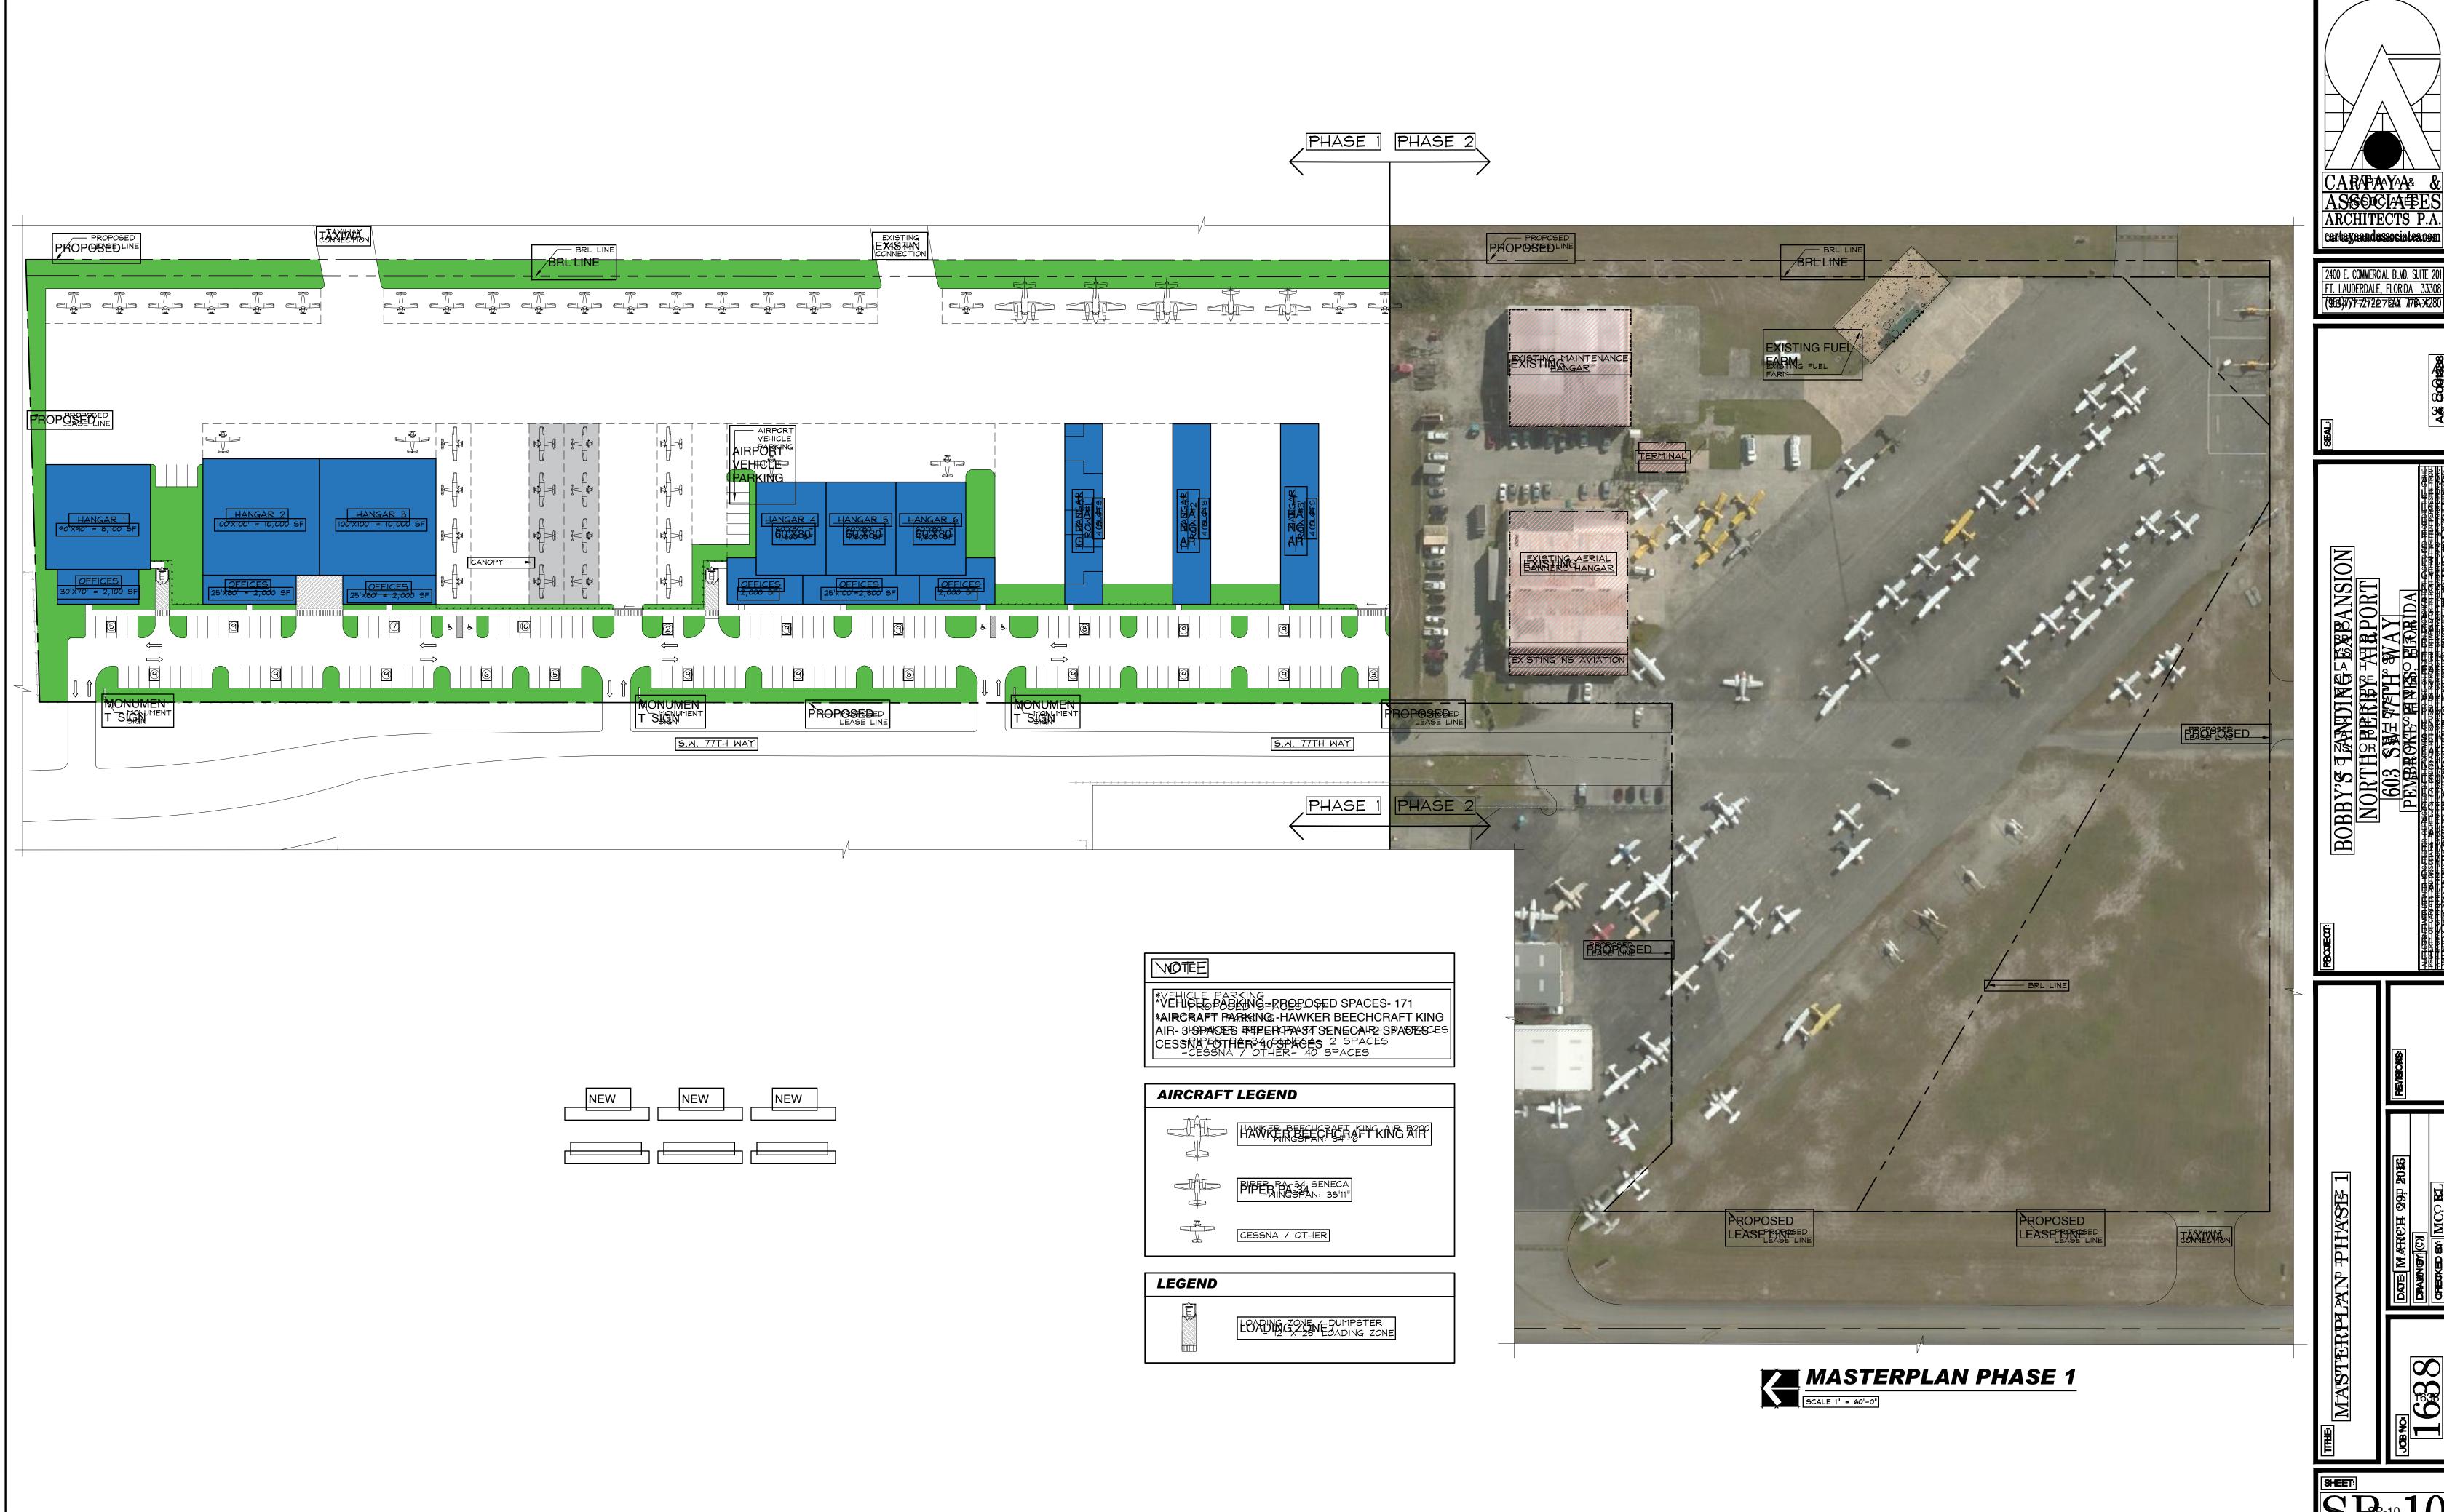

## BOBBY'S LANDING EXPANSION NORTH PERRY AIRPORT

603 SW 77TH WAY
PEMBROKE PINES, FLORIDA

(ARCHITECTURE)

CARTAYA & ASSOCIATES HARCHITECTS, P.A.

2400 E. COMMERCIAL BLVD. SUITE 201 FT. LAUDERDALE, FL. 33308 954-771-2724