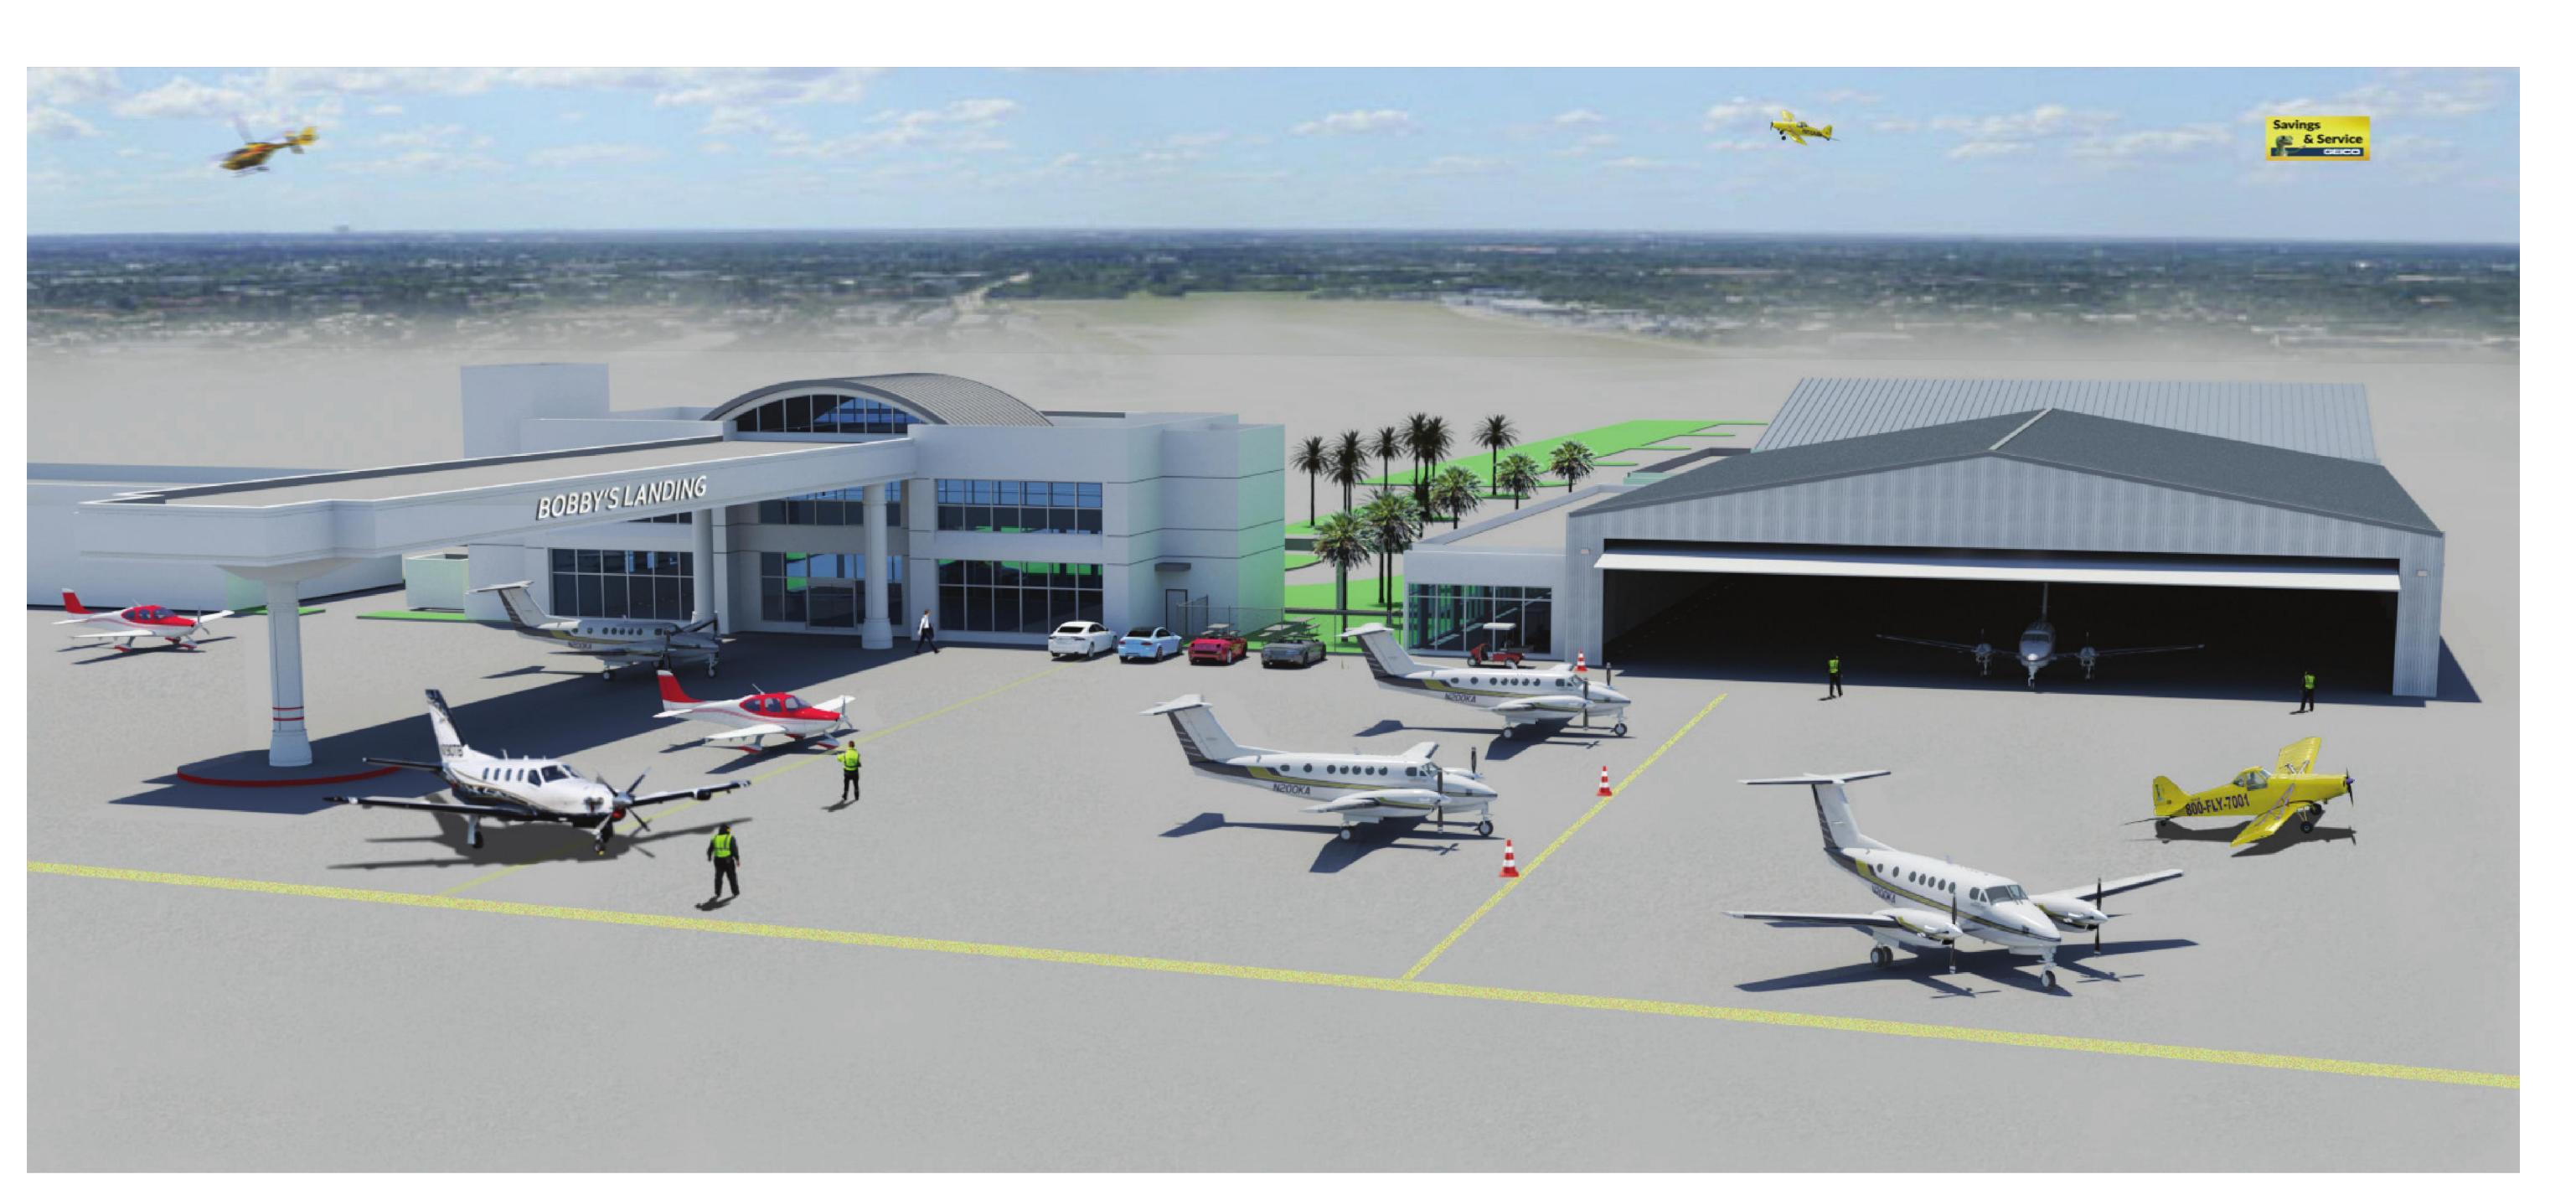

LANDSIDE VIEW

BOBI

AIRSIDE VIEW

2400 E. COMMERCIAL BLVD. SUITE 201 FT. LAUDERDALE, FLORIDA 33308 (953)477-72724277243 779-34280

HYIRGEBRANSION BRIBH THRPORT PRIME WAY PRIMES BRIDA

BOBBY'S
NORT

FEVICIONS

DATE MARCH 2779 2017 DRAWNEY GC CHECKED ER MC, KL