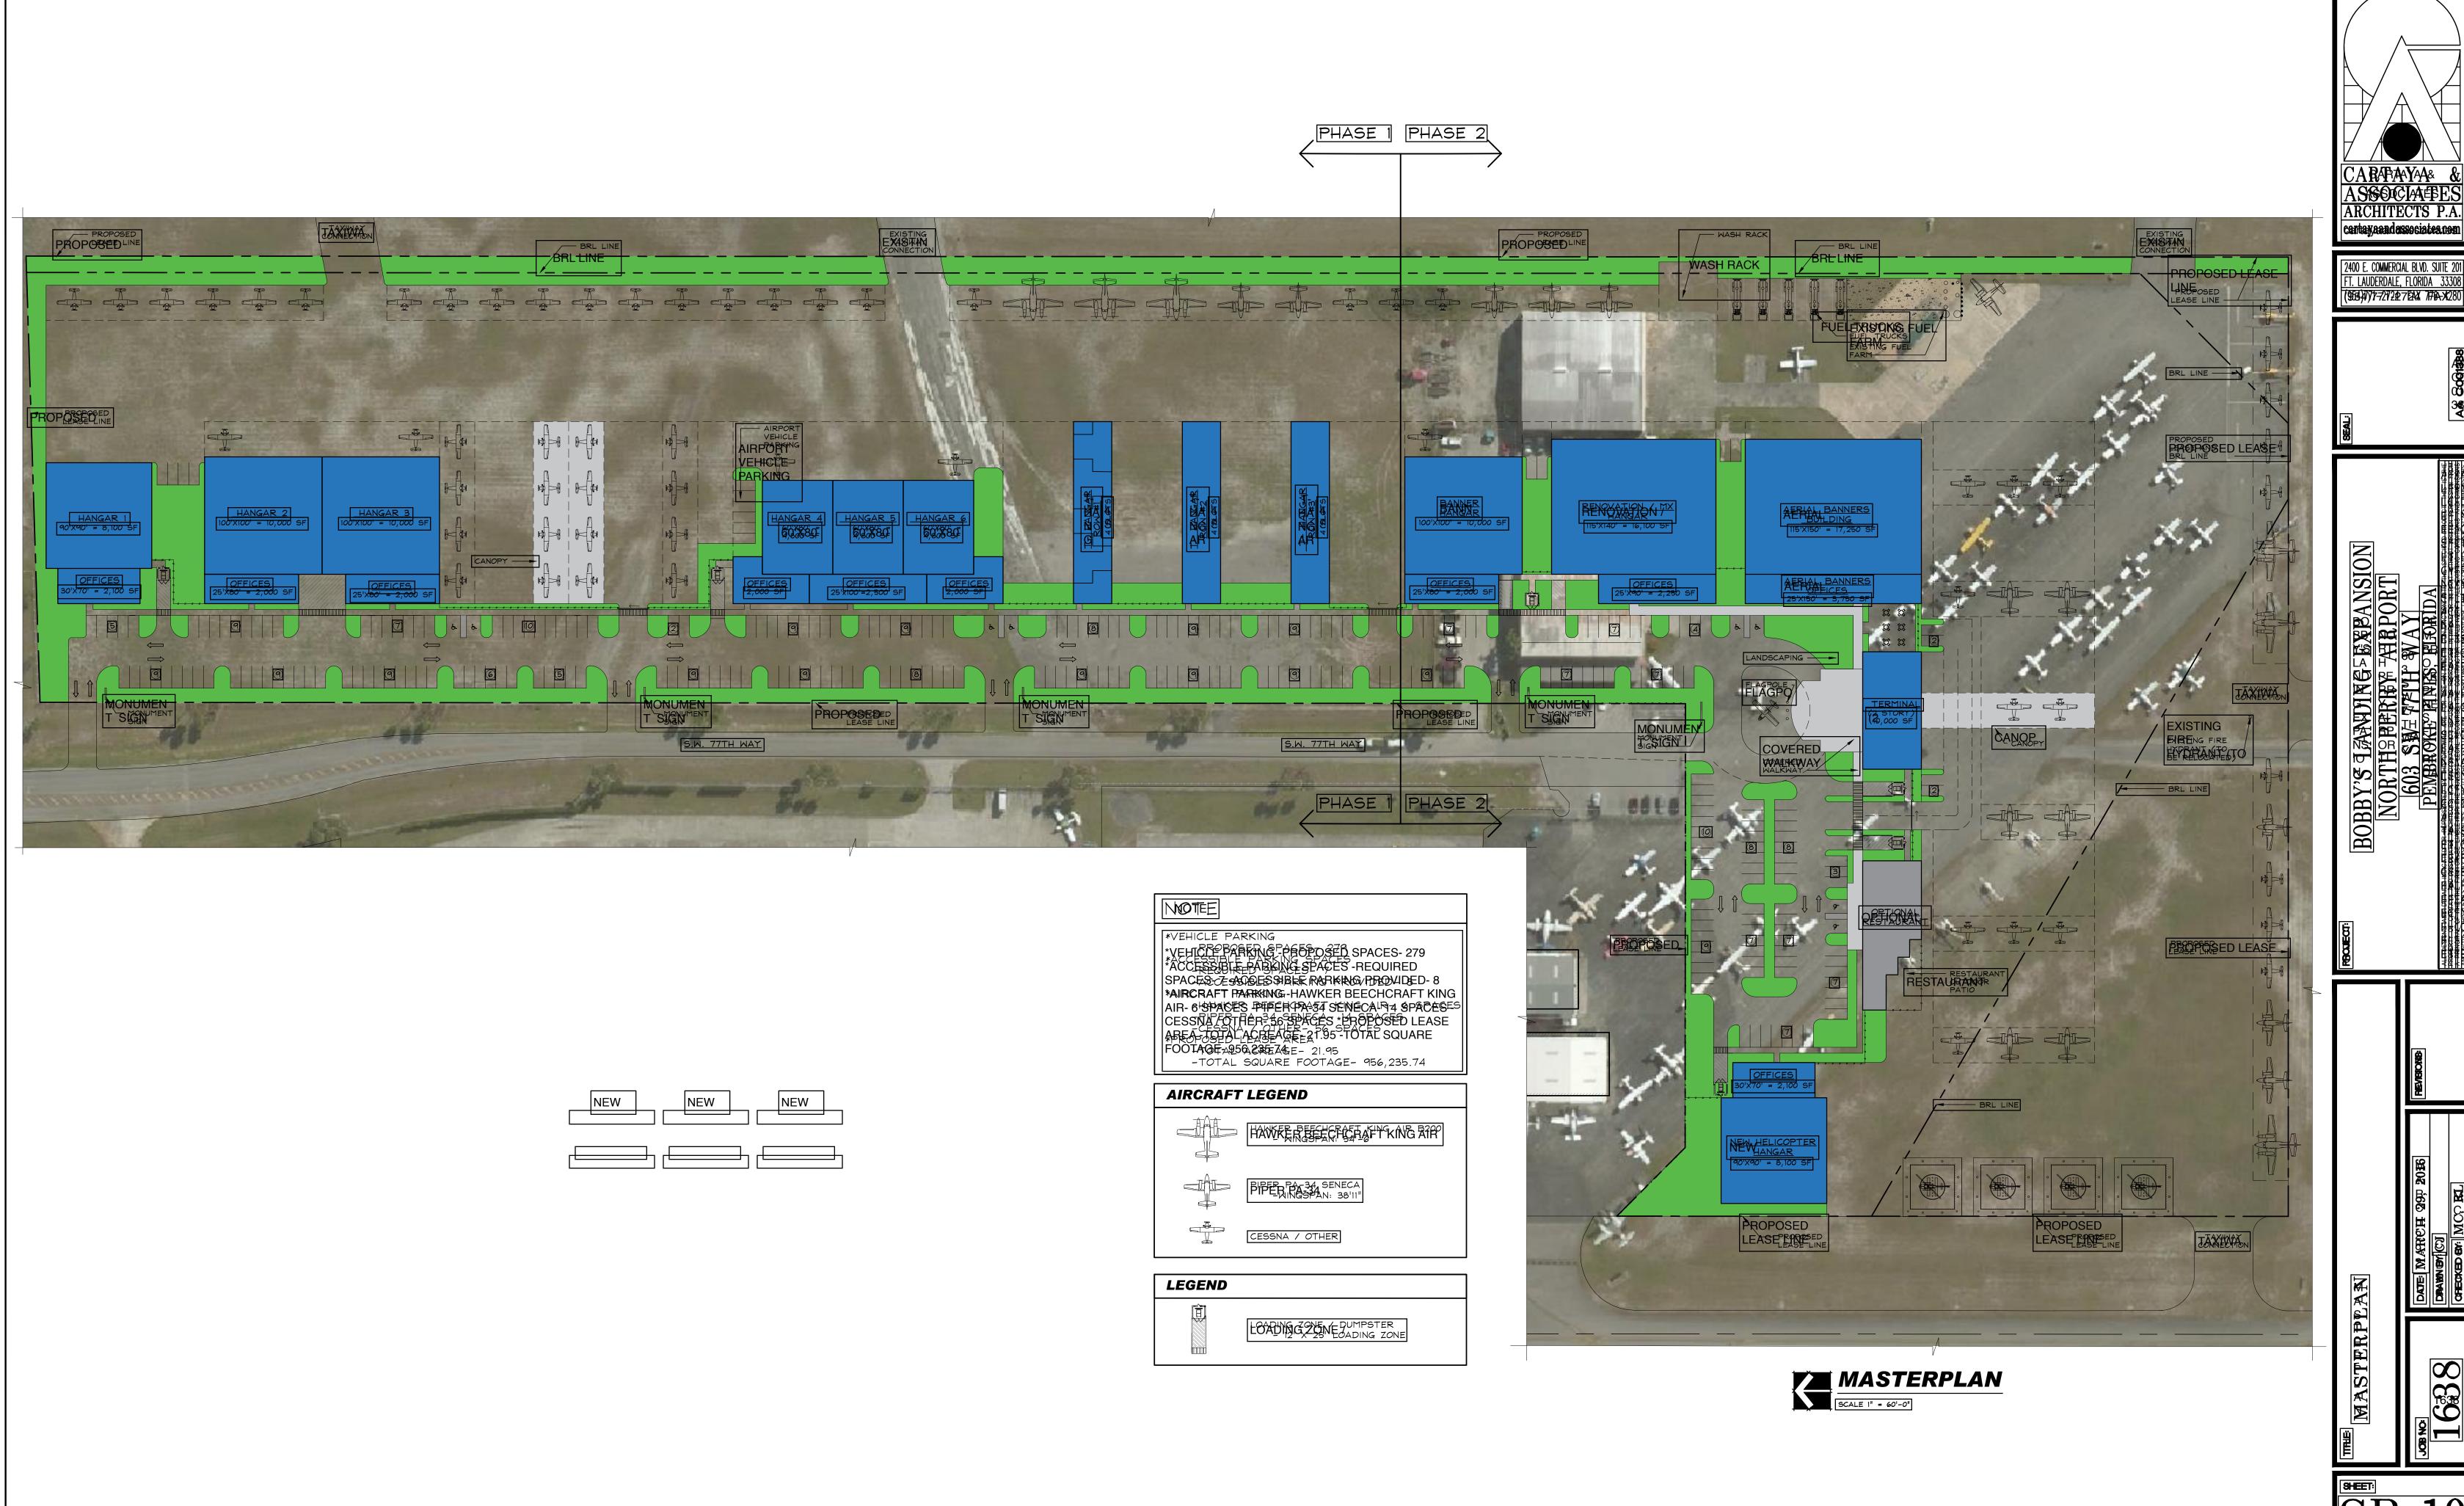

## BOBBY'S LANDING EXPANSION NORTH PERRY AIRPORT

603 SW 77TH WAY
PEMBROKE PINES, FLORIDA

(ARCHITECTURE)

CARTAYA & ASSOCIATES HARCHITECTS, P.A.

2400 E. COMMERCIAL BLVD. SUITE 201 FT. LAUDERDALE, FL. 33308 954-771-2724

CARAPAYA& & ASSOCIATES P.A. cantayaandassociates.com

2400 E. COMMERCIAL BLVD. SUITE 201 FT. LAUDERDALE, FLORIDA 33308

A& Goglage

BOBBY'S JAAWINGSERRANSION
NORTHSERRY THROUT
603 SWIPTROMAY
PENBROKE HERS BLARIDA

REVISIONS

DATE IN ARROH 2999 2016
DRAWNEN CO

:\2016 Projects\1638\4RCH\1638A\$Piolog, 3439/2017 ||5134

2016 Projects\|638\AR<mark>GA\|638A6R</mark>IJ#<mark>g|349</mark>/2011||56|9 A|

16 OF 16

1638

16 OF 16

16 OF 16