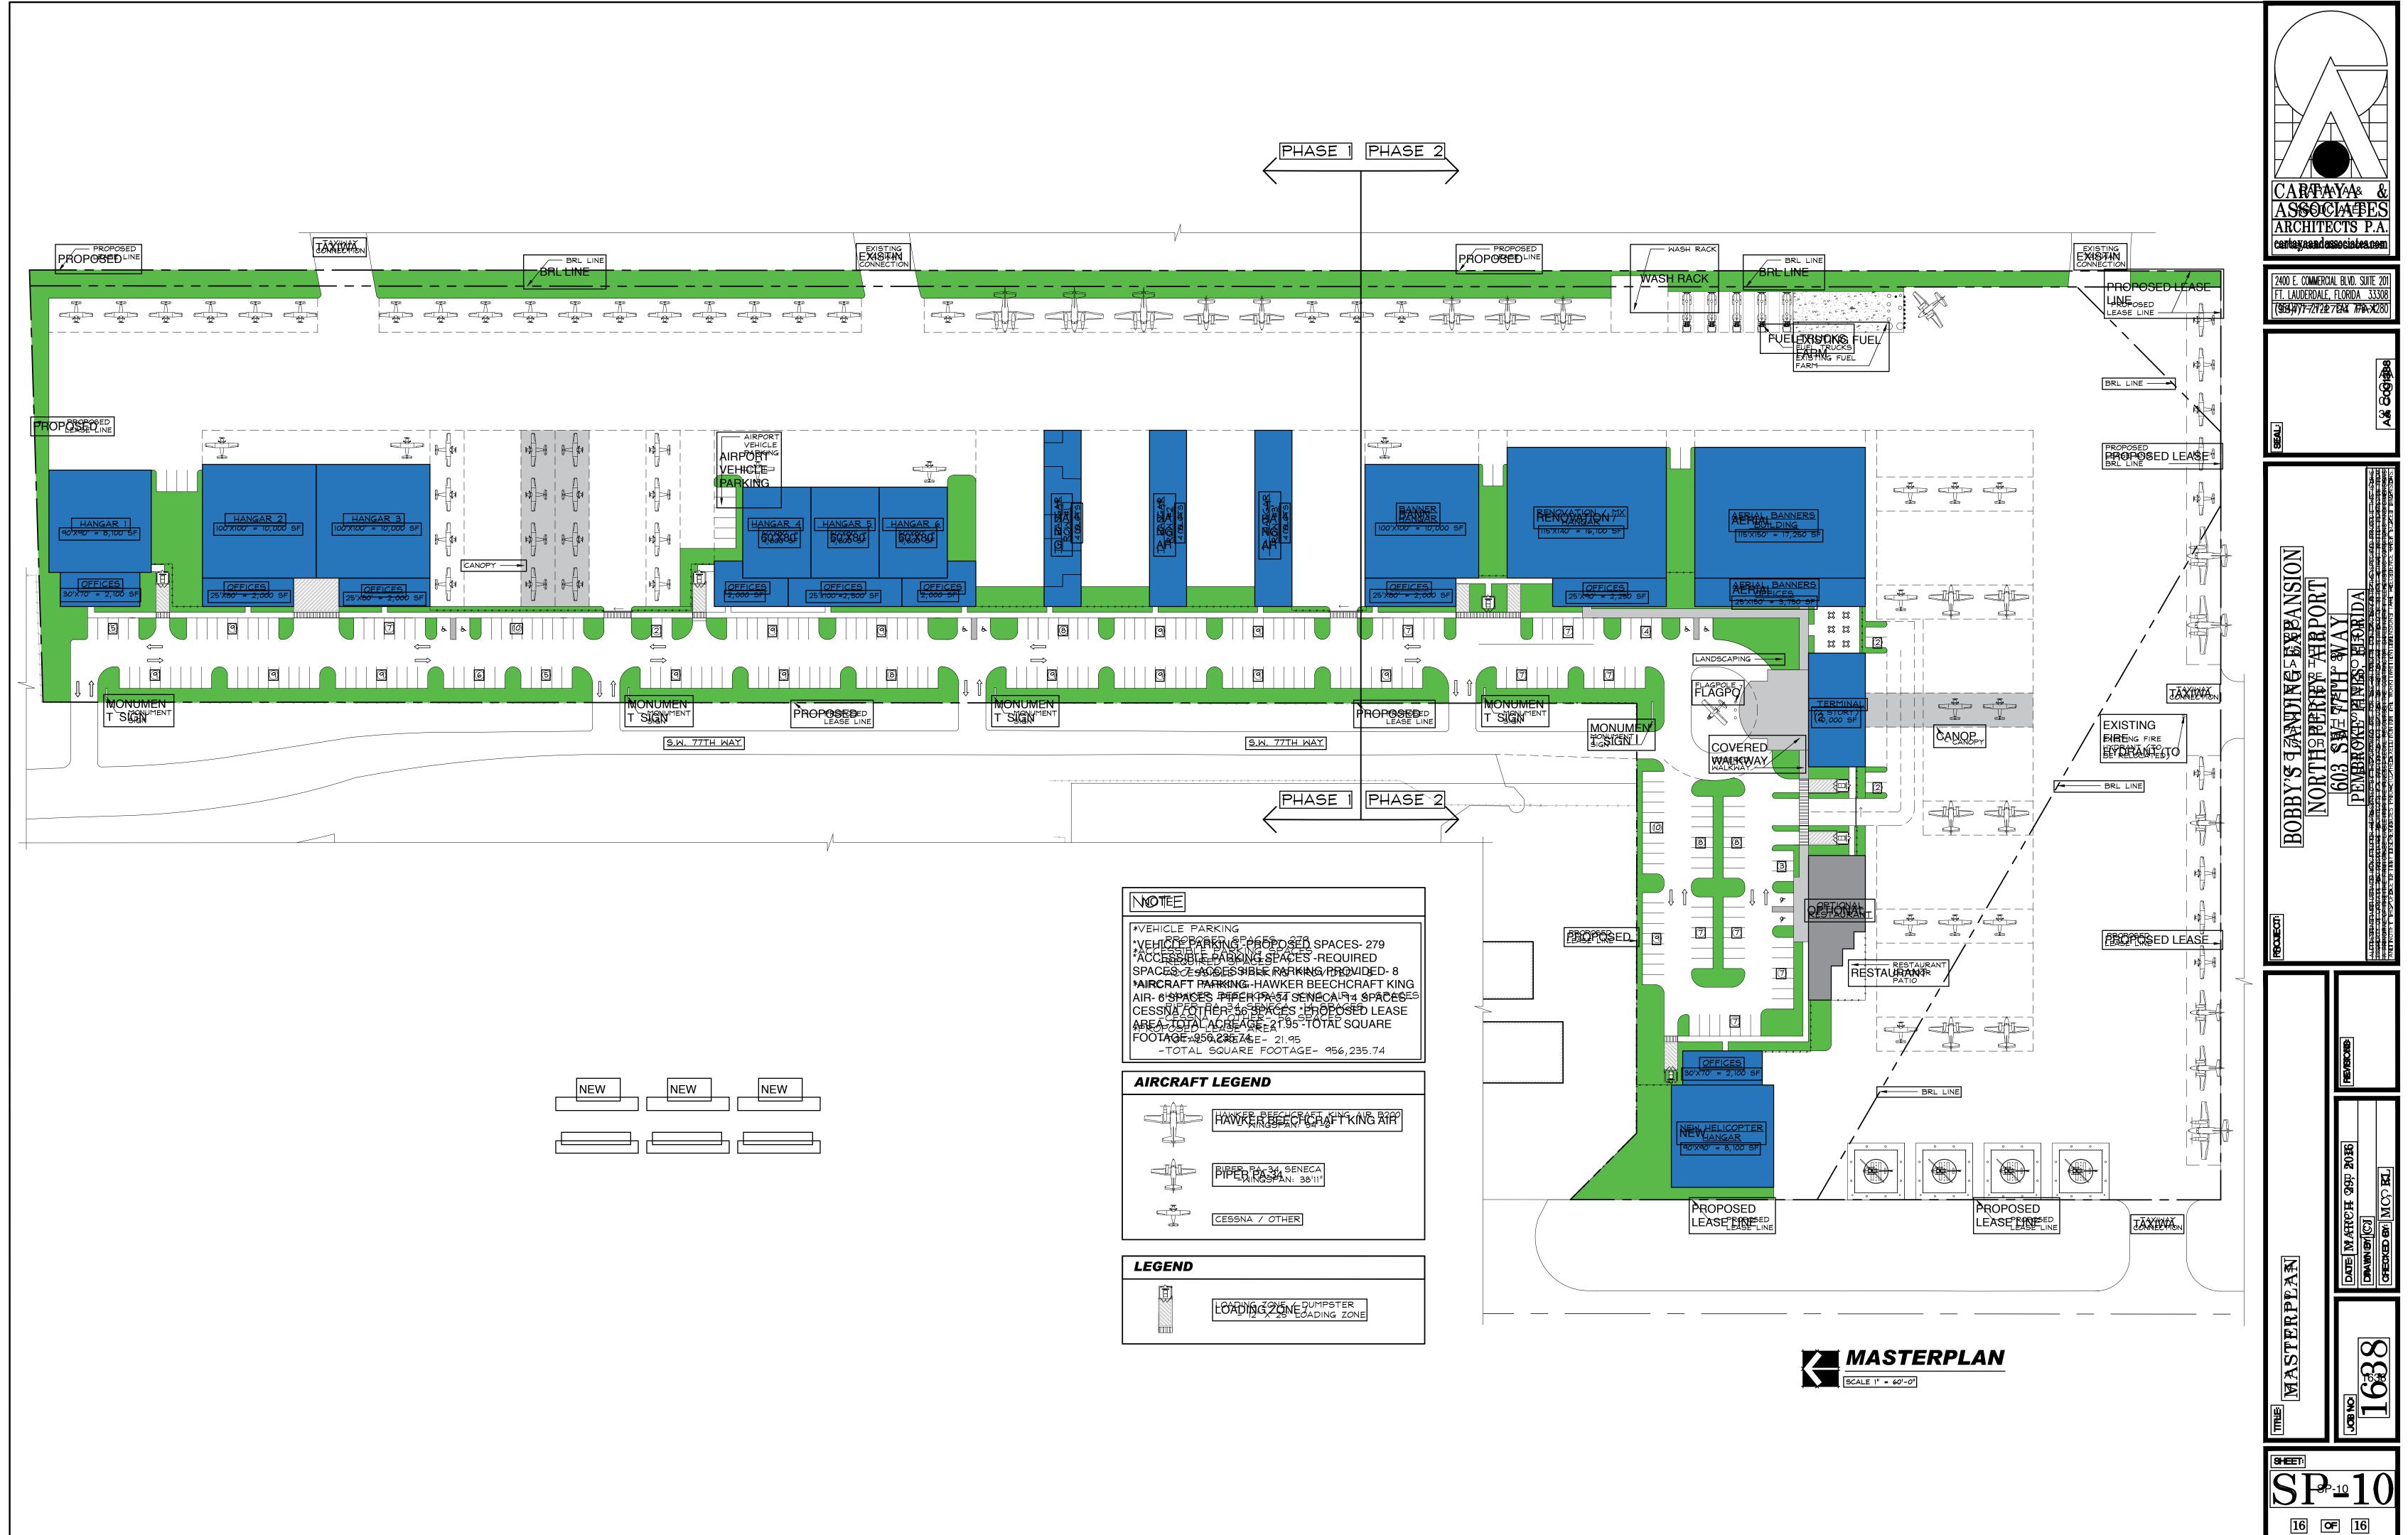

## BOBBY'S LANDING EXPANSION NORTH PERRY AIRPORT

603 SW 77TH WAY
PEMBROKE PINES, FLORIDA

(ARCHITECTURE)

CARTAYA & ASSOCIATES HARCHITECTS, P.A.

2400 E. COMMERCIAL BLVD. SUITE 201 FT. LAUDERDALE, FL. 33308 954-771-2724

CARAPAYA& & ASSOCIATES P.A. cantayaandassociates.com

2400 E. COMMERCIAL BLVD. SUITE 201 FT. LAUDERDALE, FLORIDA 33308

A& Goglage

BOBBY'S JAAWINGSERRANSION
NORTHSERRY THROUT
603 SWIPTROMAY
PENBROKE HERS BLARIDA

REVISIONS

DATE IN ARROH 2999 2016
DRAWNEN CO

:\2016 Projects\1638\4RCH\1638A\$Piolog, 3439/2017 ||5134

2016 Projects\|638\AR<mark>GA\|638A6R</mark>IJ#<mark>g|349</mark>/2011||56|9 A|

16 OF 16

1638

16 OF 16

16 OF 16